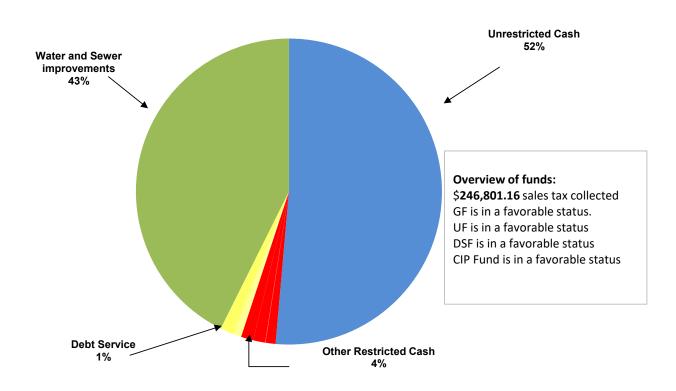

## CITY OF MANOR, TEXAS CASH AND INVESTMENTS As Of November, 2022

|                               | GENERAL       | UTILITY       | DEBT<br>SERVICE | SPECIAL<br>REVENUE | CAPITAL PROJECTS |               |
|-------------------------------|---------------|---------------|-----------------|--------------------|------------------|---------------|
| CASH AND INVESTMENTS          | FUND          | FUND          | FUND            | FUNDS              | FUND             | TOTAL         |
| Unrestricted:                 |               |               |                 |                    |                  |               |
| Cash for operations           | \$ 19,290,869 | \$ 12,025,652 |                 |                    |                  | \$ 31,316,521 |
| Restricted:                   |               |               |                 |                    |                  |               |
| Tourism                       |               |               |                 | 639,684            |                  | 639,684       |
| Court security and technology | 29,140        |               |                 |                    |                  | 29,140        |
| Rose Hill PID                 |               |               |                 | 766,523            |                  | 766,523       |
| <b>Customer Deposits</b>      |               | 802,178       |                 |                    |                  | 802,178       |
| Park                          | 513,396       |               |                 |                    |                  | 513,396       |
| Debt service                  |               |               | 879,557         |                    |                  | 879,557       |
| Capital Projects              |               |               |                 |                    |                  |               |
| Water and sewer improvements  |               | -             |                 | 10,104,603         | \$ 15,877,009    | 25,981,611    |
| TOTAL CASH AND INVESTMENTS    | \$ 19,833,405 | \$12,827,831  | \$ 879,557      | \$ 11,510,809      | \$ 15,877,009    | \$ 60,928,610 |